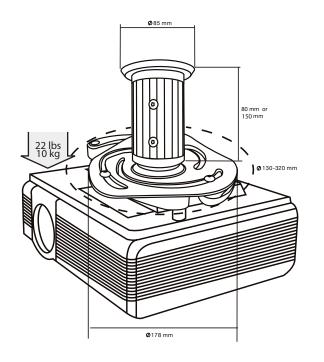

### **USABLE DIMENSIONS**

#### DESIGN

360° turn / 15° Up/Down

Easy to install

Adjustable high, Dimensions ceiling to projector: 120 or 150 mm

Mount pattern, min-max: ø 130 mm - ø 320 mm

Overall dimensions: ø130 x H190 mm

#### **COMPATIBILITY**

For all projectors (included Philips and Toshiba)

Max load: 22 lbs - 10 kg

**Accessories:** Delivered disassembled with screw kit, mounting instructions and tools. Screws and pegs for attachment to the