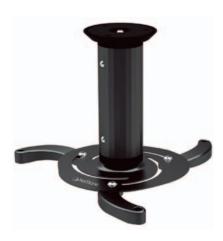

## **Proje-S**

Projector ceiling mount,
Universal support adjustable in height.
Compatible with all projectors
(including Philips and Toshiba).
Easy to install and adjust.

Max: 10 l

asy to nount

Swive

Tilt

#### DESIGN

360° turn / 15° Up/Down

Easy to install

Adjustable high, Dimensions ceiling to projector: 120 or 150 mm

Mount pattern, min-max: ø 130 mm - ø 320 mm

Overall dimensions: ø130 x H190 mm